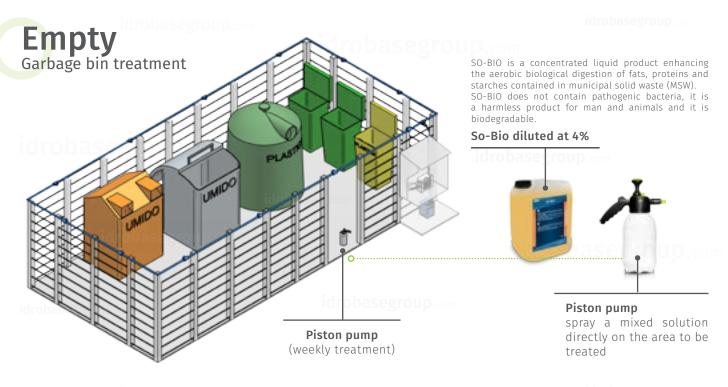

## Neutralize odors in your eco-friendly island

Layout example for eco-friendly island in the base of the Restaurants and Hotels

idrobasegroup.com

Thanks to the air **nebulization** of our product, you will be able to **neutralize the unpleasant odors** caused by the organic matter decomposition.

## ODOR NEUTRALIZER KIT FOR SO-INDUSTIRALE

|                  | •••••                                                                                                                                                                                                                                                                                                                                                                                                                                                                                                                                                                                                                                                                                                                                                                                                                                                                                                                                                                                                                                                                                                                                                                                                                                                                                                                                                                                                                                                                                                                                                                                                                                                                                                                                                                                                                                                                                                                                                                                                                                                                                                                          |                                                                                                                                                         |
|------------------|--------------------------------------------------------------------------------------------------------------------------------------------------------------------------------------------------------------------------------------------------------------------------------------------------------------------------------------------------------------------------------------------------------------------------------------------------------------------------------------------------------------------------------------------------------------------------------------------------------------------------------------------------------------------------------------------------------------------------------------------------------------------------------------------------------------------------------------------------------------------------------------------------------------------------------------------------------------------------------------------------------------------------------------------------------------------------------------------------------------------------------------------------------------------------------------------------------------------------------------------------------------------------------------------------------------------------------------------------------------------------------------------------------------------------------------------------------------------------------------------------------------------------------------------------------------------------------------------------------------------------------------------------------------------------------------------------------------------------------------------------------------------------------------------------------------------------------------------------------------------------------------------------------------------------------------------------------------------------------------------------------------------------------------------------------------------------------------------------------------------------------|---------------------------------------------------------------------------------------------------------------------------------------------------------|
| idrobas          | egroup                                                                                                                                                                                                                                                                                                                                                                                                                                                                                                                                                                                                                                                                                                                                                                                                                                                                                                                                                                                                                                                                                                                                                                                                                                                                                                                                                                                                                                                                                                                                                                                                                                                                                                                                                                                                                                                                                                                                                                                                                                                                                                                         | Fog 25, 25l/h, 25bar, 125W, 230V-50Hz                                                                                                                   |
| drobasegroup.com | , I and a second | Remote control ON/OFF                                                                                                                                   |
| idrot            |                                                                                                                                                                                                                                                                                                                                                                                                                                                                                                                                                                                                                                                                                                                                                                                                                                                                                                                                                                                                                                                                                                                                                                                                                                                                                                                                                                                                                                                                                                                                                                                                                                                                                                                                                                                                                                                                                                                                                                                                                                                                                                                                | Polyamide pipe for high pressures ø6,35mm-1/4", (in metres)<br>25<br>idrobasegroupsom                                                                   |
| ZX.5300          | æ                                                                                                                                                                                                                                                                                                                                                                                                                                                                                                                                                                                                                                                                                                                                                                                                                                                                                                                                                                                                                                                                                                                                                                                                                                                                                                                                                                                                                                                                                                                                                                                                                                                                                                                                                                                                                                                                                                                                                                                                                                                                                                                              | Rubberized stainless steel clamp for<br>fixing polyamide pipe Ø6,35mm35                                                                                 |
| idrobasegro      | C C C                                                                                                                                                                                                                                                                                                                                                                                                                                                                                                                                                                                                                                                                                                                                                                                                                                                                                                                                                                                                                                                                                                                                                                                                                                                                                                                                                                                                                                                                                                                                                                                                                                                                                                                                                                                                                                                                                                                                                                                                                                                                                                                          | Nozzle holder quick fitting made of ni-<br>ckeled brass for pipe Ø6,35mm9idrobasegroup.com9                                                             |
|                  | idrobas                                                                                                                                                                                                                                                                                                                                                                                                                                                                                                                                                                                                                                                                                                                                                                                                                                                                                                                                                                                                                                                                                                                                                                                                                                                                                                                                                                                                                                                                                                                                                                                                                                                                                                                                                                                                                                                                                                                                                                                                                                                                                                                        | End line fitting made of nickeled brass for pipe Ø6,35mm<br>egroup 1 + 1*                                                                               |
| idrobas          | egrou                                                                                                                                                                                                                                                                                                                                                                                                                                                                                                                                                                                                                                                                                                                                                                                                                                                                                                                                                                                                                                                                                                                                                                                                                                                                                                                                                                                                                                                                                                                                                                                                                                                                                                                                                                                                                                                                                                                                                                                                                                                                                                                          | Nickeled brass nozzle 0,20 with anti-drip<br>check valve thread 10/24UNC/2A 12 + 2*                                                                     |
| irobasegroup.com | T                                                                                                                                                                                                                                                                                                                                                                                                                                                                                                                                                                                                                                                                                                                                                                                                                                                                                                                                                                                                                                                                                                                                                                                                                                                                                                                                                                                                                                                                                                                                                                                                                                                                                                                                                                                                                                                                                                                                                                                                                                                                                                                              | Tee quick fitting made of nickeled brass                                                                                                                |
|                  | OPTIONAL                                                                                                                                                                                                                                                                                                                                                                                                                                                                                                                                                                                                                                                                                                                                                                                                                                                                                                                                                                                                                                                                                                                                                                                                                                                                                                                                                                                                                                                                                                                                                                                                                                                                                                                                                                                                                                                                                                                                                                                                                                                                                                                       |                                                                                                                                                         |
| EU.0002          | asegrou                                                                                                                                                                                                                                                                                                                                                                                                                                                                                                                                                                                                                                                                                                                                                                                                                                                                                                                                                                                                                                                                                                                                                                                                                                                                                                                                                                                                                                                                                                                                                                                                                                                                                                                                                                                                                                                                                                                                                                                                                                                                                                                        | 10L Tank, empty                                                                                                                                         |
|                  |                                                                                                                                                                                                                                                                                                                                                                                                                                                                                                                                                                                                                                                                                                                                                                                                                                                                                                                                                                                                                                                                                                                                                                                                                                                                                                                                                                                                                                                                                                                                                                                                                                                                                                                                                                                                                                                                                                                                                                                                                                                                                                                                |                                                                                                                                                         |
| IT.1701-10       | up.co                                                                                                                                                                                                                                                                                                                                                                                                                                                                                                                                                                                                                                                                                                                                                                                                                                                                                                                                                                                                                                                                                                                                                                                                                                                                                                                                                                                                                                                                                                                                                                                                                                                                                                                                                                                                                                                                                                                                                                                                                                                                                                                          | <b>So-Industriale</b> , odors neutralizer in a 10L<br>tank. Product diluted at 1%<br>idrobasegroup.com                                                  |
| CDR.1801-20P     | 1                                                                                                                                                                                                                                                                                                                                                                                                                                                                                                                                                                                                                                                                                                                                                                                                                                                                                                                                                                                                                                                                                                                                                                                                                                                                                                                                                                                                                                                                                                                                                                                                                                                                                                                                                                                                                                                                                                                                                                                                                                                                                                                              | <b>2L Piston pump for So-Bio solution</b><br>Thanks to this product it will be possible to spray a<br>mixed solution directly on the area to be treated |
| IT.1704-10       |                                                                                                                                                                                                                                                                                                                                                                                                                                                                                                                                                                                                                                                                                                                                                                                                                                                                                                                                                                                                                                                                                                                                                                                                                                                                                                                                                                                                                                                                                                                                                                                                                                                                                                                                                                                                                                                                                                                                                                                                                                                                                                                                | <b>So-Bio</b> , liquid deodorizing product in a<br>10L tank. Product diluted at 4%                                                                      |
| *spares          |                                                                                                                                                                                                                                                                                                                                                                                                                                                                                                                                                                                                                                                                                                                                                                                                                                                                                                                                                                                                                                                                                                                                                                                                                                                                                                                                                                                                                                                                                                                                                                                                                                                                                                                                                                                                                                                                                                                                                                                                                                                                                                                                |                                                                                                                                                         |