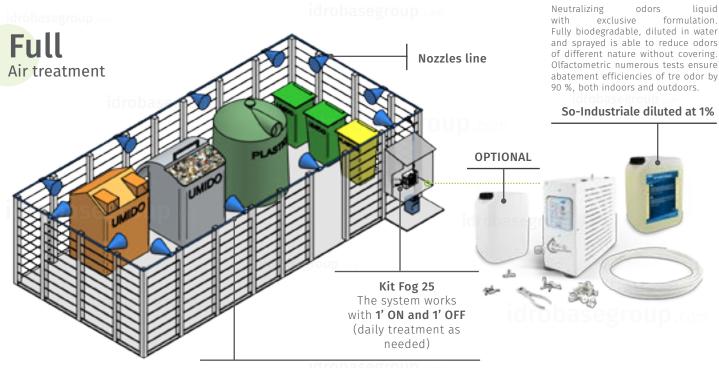

## Neutralize odors in your eco-friendly island

Layout example for eco-friendly island in the base of the Restaurants and Hotels

idrobasegroup.com

Thanks to the air **nebulization** of our product, you will be able to **neutralize the unpleasant odors** caused by the organic matter decomposition.

## ODOR NEUTRALIZER KIT FOR SO-INDUSTIRALE

|                  | •••••                                                                                                                                                                                                                                                                                                                                                                                                                                                                                                                                                                                                                                                                                                                                                                                                                                                                                                                                                                                                                                                                                                                                                                                                                                                                                                                                                                                                                                                                                                                                                                                                                                                                                                                                                                                                                                                                                                                                                                                                                                                                                                                          |                                                                                                                                                         |
|------------------|--------------------------------------------------------------------------------------------------------------------------------------------------------------------------------------------------------------------------------------------------------------------------------------------------------------------------------------------------------------------------------------------------------------------------------------------------------------------------------------------------------------------------------------------------------------------------------------------------------------------------------------------------------------------------------------------------------------------------------------------------------------------------------------------------------------------------------------------------------------------------------------------------------------------------------------------------------------------------------------------------------------------------------------------------------------------------------------------------------------------------------------------------------------------------------------------------------------------------------------------------------------------------------------------------------------------------------------------------------------------------------------------------------------------------------------------------------------------------------------------------------------------------------------------------------------------------------------------------------------------------------------------------------------------------------------------------------------------------------------------------------------------------------------------------------------------------------------------------------------------------------------------------------------------------------------------------------------------------------------------------------------------------------------------------------------------------------------------------------------------------------|---------------------------------------------------------------------------------------------------------------------------------------------------------|
| idrobas          | egroup                                                                                                                                                                                                                                                                                                                                                                                                                                                                                                                                                                                                                                                                                                                                                                                                                                                                                                                                                                                                                                                                                                                                                                                                                                                                                                                                                                                                                                                                                                                                                                                                                                                                                                                                                                                                                                                                                                                                                                                                                                                                                                                         | Fog 25, 25l/h, 25bar, 125W, 230V-50Hz                                                                                                                   |
| drobasegroup.com | , I and a second | Remote control ON/OFF                                                                                                                                   |
| idrot            |                                                                                                                                                                                                                                                                                                                                                                                                                                                                                                                                                                                                                                                                                                                                                                                                                                                                                                                                                                                                                                                                                                                                                                                                                                                                                                                                                                                                                                                                                                                                                                                                                                                                                                                                                                                                                                                                                                                                                                                                                                                                                                                                | Polyamide pipe for high pressures ø6,35mm-1/4", (in metres)<br>25<br>idrobasegroupsom                                                                   |
| ZX.5300          | æ                                                                                                                                                                                                                                                                                                                                                                                                                                                                                                                                                                                                                                                                                                                                                                                                                                                                                                                                                                                                                                                                                                                                                                                                                                                                                                                                                                                                                                                                                                                                                                                                                                                                                                                                                                                                                                                                                                                                                                                                                                                                                                                              | Rubberized stainless steel clamp for<br>fixing polyamide pipe Ø6,35mm35                                                                                 |
| idrobasegro      | C C C                                                                                                                                                                                                                                                                                                                                                                                                                                                                                                                                                                                                                                                                                                                                                                                                                                                                                                                                                                                                                                                                                                                                                                                                                                                                                                                                                                                                                                                                                                                                                                                                                                                                                                                                                                                                                                                                                                                                                                                                                                                                                                                          | Nozzle holder quick fitting made of ni-<br>ckeled brass for pipe Ø6,35mm9idrobasegroup.com9                                                             |
|                  | idrobas                                                                                                                                                                                                                                                                                                                                                                                                                                                                                                                                                                                                                                                                                                                                                                                                                                                                                                                                                                                                                                                                                                                                                                                                                                                                                                                                                                                                                                                                                                                                                                                                                                                                                                                                                                                                                                                                                                                                                                                                                                                                                                                        | End line fitting made of nickeled brass for pipe Ø6,35mm<br>egroup 1 + 1*                                                                               |
| idrobas          | egrou                                                                                                                                                                                                                                                                                                                                                                                                                                                                                                                                                                                                                                                                                                                                                                                                                                                                                                                                                                                                                                                                                                                                                                                                                                                                                                                                                                                                                                                                                                                                                                                                                                                                                                                                                                                                                                                                                                                                                                                                                                                                                                                          | Nickeled brass nozzle 0,20 with anti-drip<br>check valve thread 10/24UNC/2A 12 + 2*                                                                     |
| irobasegroup.com | T                                                                                                                                                                                                                                                                                                                                                                                                                                                                                                                                                                                                                                                                                                                                                                                                                                                                                                                                                                                                                                                                                                                                                                                                                                                                                                                                                                                                                                                                                                                                                                                                                                                                                                                                                                                                                                                                                                                                                                                                                                                                                                                              | Tee quick fitting made of nickeled brass                                                                                                                |
|                  | OPTIONAL                                                                                                                                                                                                                                                                                                                                                                                                                                                                                                                                                                                                                                                                                                                                                                                                                                                                                                                                                                                                                                                                                                                                                                                                                                                                                                                                                                                                                                                                                                                                                                                                                                                                                                                                                                                                                                                                                                                                                                                                                                                                                                                       |                                                                                                                                                         |
| EU.0002          | asegrou                                                                                                                                                                                                                                                                                                                                                                                                                                                                                                                                                                                                                                                                                                                                                                                                                                                                                                                                                                                                                                                                                                                                                                                                                                                                                                                                                                                                                                                                                                                                                                                                                                                                                                                                                                                                                                                                                                                                                                                                                                                                                                                        | 10L Tank, empty                                                                                                                                         |
|                  |                                                                                                                                                                                                                                                                                                                                                                                                                                                                                                                                                                                                                                                                                                                                                                                                                                                                                                                                                                                                                                                                                                                                                                                                                                                                                                                                                                                                                                                                                                                                                                                                                                                                                                                                                                                                                                                                                                                                                                                                                                                                                                                                |                                                                                                                                                         |
| IT.1701-10       | up.co                                                                                                                                                                                                                                                                                                                                                                                                                                                                                                                                                                                                                                                                                                                                                                                                                                                                                                                                                                                                                                                                                                                                                                                                                                                                                                                                                                                                                                                                                                                                                                                                                                                                                                                                                                                                                                                                                                                                                                                                                                                                                                                          | <b>So-Industriale</b> , odors neutralizer in a 10L<br>tank. Product diluted at 1%<br>idrobasegroup.com                                                  |
| CDR.1801-20P     | 1                                                                                                                                                                                                                                                                                                                                                                                                                                                                                                                                                                                                                                                                                                                                                                                                                                                                                                                                                                                                                                                                                                                                                                                                                                                                                                                                                                                                                                                                                                                                                                                                                                                                                                                                                                                                                                                                                                                                                                                                                                                                                                                              | <b>2L Piston pump for So-Bio solution</b><br>Thanks to this product it will be possible to spray a<br>mixed solution directly on the area to be treated |
| IT.1704-10       |                                                                                                                                                                                                                                                                                                                                                                                                                                                                                                                                                                                                                                                                                                                                                                                                                                                                                                                                                                                                                                                                                                                                                                                                                                                                                                                                                                                                                                                                                                                                                                                                                                                                                                                                                                                                                                                                                                                                                                                                                                                                                                                                | <b>So-Bio</b> , liquid deodorizing product in a<br>10L tank. Product diluted at 4%                                                                      |
| *spares          |                                                                                                                                                                                                                                                                                                                                                                                                                                                                                                                                                                                                                                                                                                                                                                                                                                                                                                                                                                                                                                                                                                                                                                                                                                                                                                                                                                                                                                                                                                                                                                                                                                                                                                                                                                                                                                                                                                                                                                                                                                                                                                                                |                                                                                                                                                         |